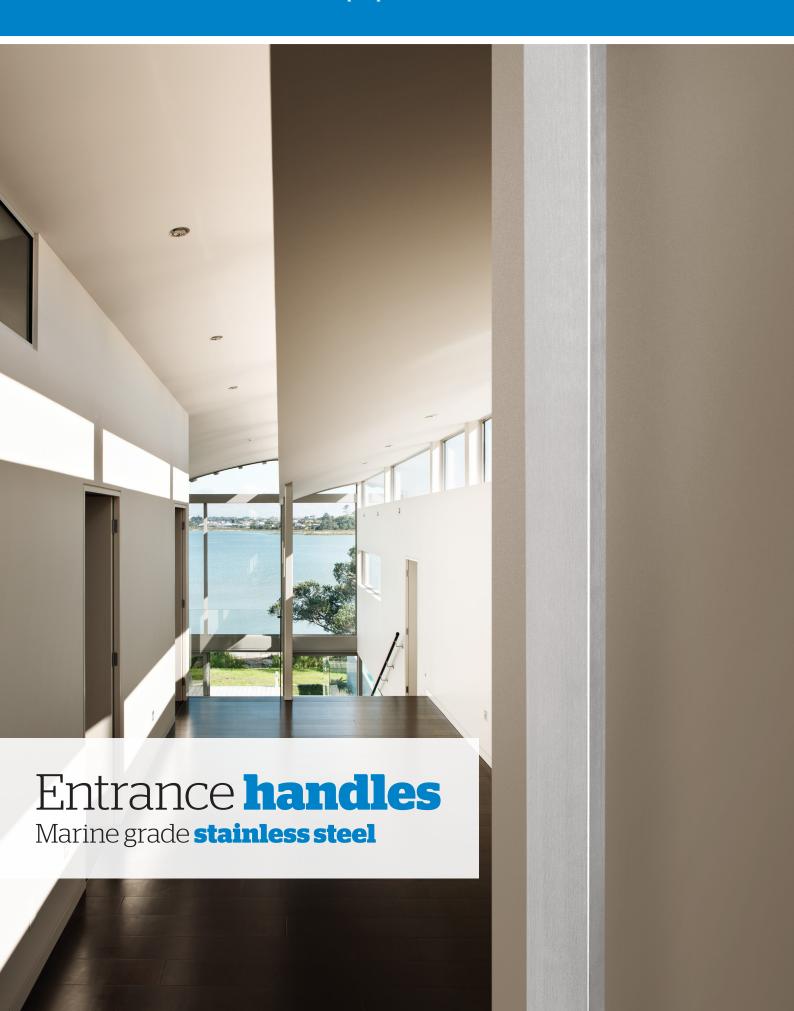

# Make a bold entrance with this range of **contemporary and beautifully finished entrance handles**, made from high grade stainless steel.

Corfu

Durability, style and ergonomics in a pull handle that makes a statement for any front door setting. The entire series is designed to complement other Schlage furniture to provide a total hardware solution, inside and out.

## Stylish first impressions

- A wide range of different shapes and sizes allow for individual architectural expression for any front door
- Designer influences echoing modern trends and classic designs