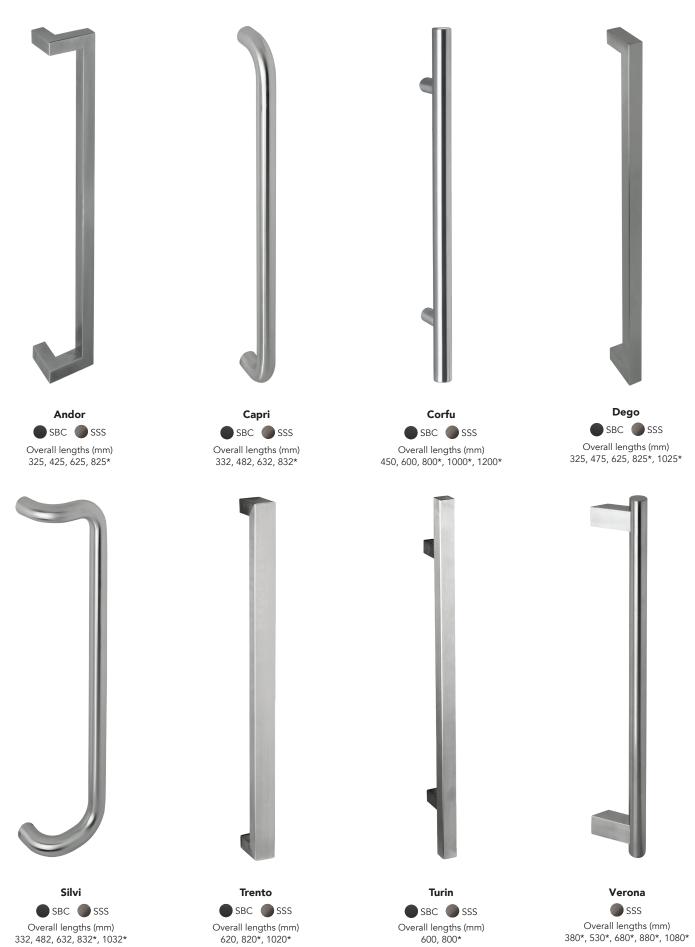

## Stylish first impressions

- A wide range of different shapes and sizes allow for individual architectural expression for any front door
- Designer influences echoing modern trends and classic designs

### **Door thickness**

- Timber & metal: 32mm to 70mm (Verona: 32mm to 55mm)
- Glass: 8mm to 12mm

### **Finish**

- Satin stainless steel
- Special finish available satin black chrome (SBC).
  Only available on pull handles less than 800mm in length. Lead times apply. Contact Allegion for more details.